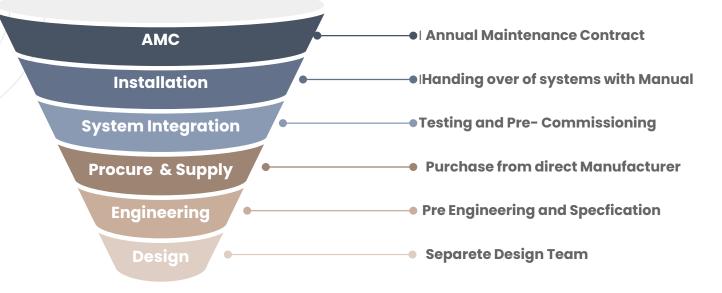

## **Funnel**

The Project Definition is – GTPL to study the feasibility, Conceptualize, Design, Develop, Deploy, Customize and Configure a Software/Hardware Solution, to meet the requirement to the most possible levels, using it's experts and experience without compromising the Quality and within the estimated Commercial, Technical and Time limitations.