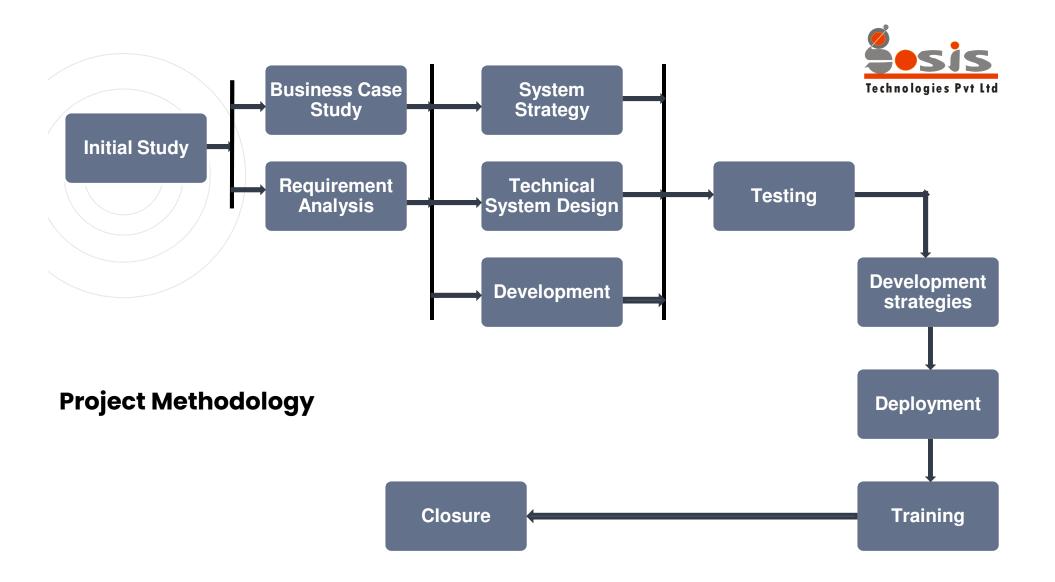

## **Funnel**

The Project Definition is – GTPL to study the feasibility, Conceptualize, Design, Develop, Deploy, Customize and Configure a Software/Hardware Solution, to meet the requirement to the most possible levels, using it's experts and experience without compromising the Quality and within the estimated Commercial, Technical and Time limitations.